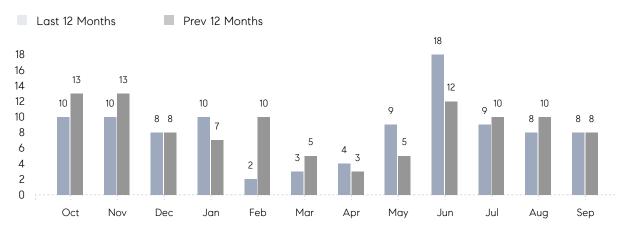

COMPASS

September 2022

# Greenlawn Market Insights

## Greenlawn

SUFFOLK, SEPTEMBER 2022

## **Property Statistics**

|               |               | Sep 2022    | Sep 2021    | % Change | _ |
|---------------|---------------|-------------|-------------|----------|---|
| Single-Family | # OF SALES    | 8           | 8           | 0.0%     | _ |
|               | SALES VOLUME  | \$5,135,000 | \$5,809,000 | -11.6%   |   |
|               | AVERAGE PRICE | \$641,875   | \$726,125   | -11.6%   |   |
|               | AVERAGE DOM   | 37          | 22          | 68.2%    |   |

### Monthly Sales



#### Monthly Total Sales Volume



COMPASS

 $\sim$   $\sim$   $\sim$   $\sim$   $\sim$ / / / / / / / //// | | | | | / ------

Compass makes no representations or warranties, express or implied, with respect to future market conditions or prices of residential product at the time the subject property or any competitive property is complete and ready for occupancy or with respect to any report, study, finding, recommendation or other information provided by Compass herein. Moreover, no warranty, express or implied, is made or should be assumed regarding the accuracy, adequacy, completeness, legality, reliability, merchantability or fitness for a particular purpose of any information, in part or whole, contained herein. All material is presented with the understanding that Compass shall no